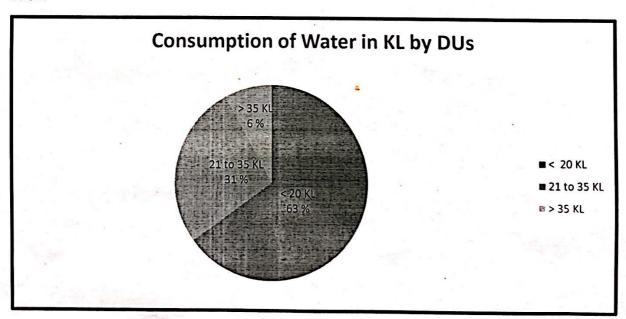

9.It is seen from the above data that fixed charges @ Rs 150.00 (Registered under free water scheme) and Rs 250.00(Unregistered) from DUs as per option- 1 and fixed charges @ Rs 125.00 (Registered under free water scheme) and Rs 200.00(Unregistered) from DUs as per option- 2. Further slab rates for water consumption above 20KL/monthwill suffice thus passing the benefit of collection received from excess consumption DU's to eligible DUs. There is no need to collect actual average of fixed charges of Rs 230/- when current tariff is continued with free water allowance given by HMWS&SB. This will benefit about 63 % of the DUs as shown below.